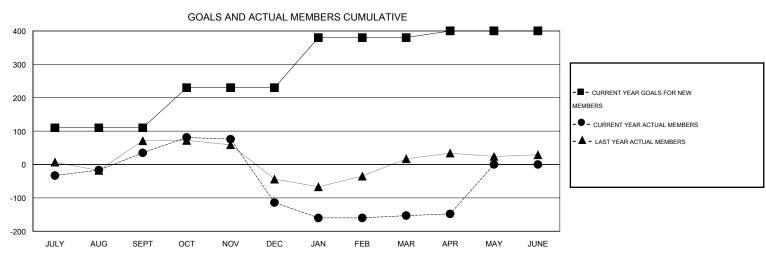

## GOALS AND ACTUAL NEW CLUBS CUMULATIVE

| DROPPED CLUBS: 14  DROPPED MEMBERS | 73 CLUBS OF 147 ADDED 1 0<br>NEW MEMBERS | GENDER DISTRIBUTION  MALE 3,363 (76.6  FEMALE 1,022 (23.3)    | •                   |
|------------------------------------|------------------------------------------|---------------------------------------------------------------|---------------------|
| OTHER 4                            | CLICK HERE FOR HEALTH ASSESSMENT DATA    | FAMILY UNIT MEMBERS  HEAD OF HOUSEHOLD  NON-HEAD OF HOUSEHOLD | 1,793<br>821<br>972 |