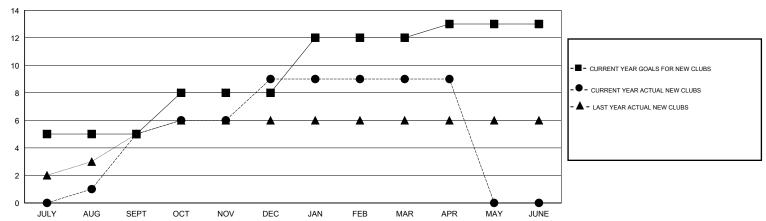

## GOALS AND ACTUAL NEW CLUBS CUMULATIVE

| DROPPED CLUBS: 14  DROPPED MEMBERS | 73 CLUBS OF 147 ADDED 1 0<br>NEW MEMBERS | GENDER DISTRIBUTION  MALE 3,363 (76.6  FEMALE 1,022 (23.3)    | •                   |
|------------------------------------|------------------------------------------|---------------------------------------------------------------|---------------------|
| OTHER 4                            | CLICK HERE FOR HEALTH ASSESSMENT DATA    | FAMILY UNIT MEMBERS  HEAD OF HOUSEHOLD  NON-HEAD OF HOUSEHOLD | 1,793<br>821<br>972 |